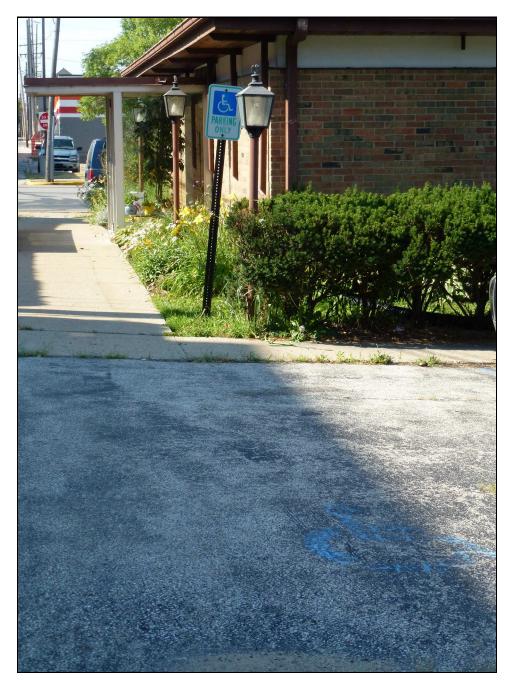

Elkhart County Parks Administration 211 West Lincoln Avenue Goshen, Indiana 46526

| Location                                           |       | Structural Inconsistencies                                                                                   |                     | Recommended Corrections/Modifications to Provide Access                                                                                                                                                                                                                                       | Technical Information                                               |                  | Finalized Actions                    |                                         |                                   |                    |
|----------------------------------------------------|-------|--------------------------------------------------------------------------------------------------------------|---------------------|-----------------------------------------------------------------------------------------------------------------------------------------------------------------------------------------------------------------------------------------------------------------------------------------------|---------------------------------------------------------------------|------------------|--------------------------------------|-----------------------------------------|-----------------------------------|--------------------|
| Location                                           | Photo | Identified Issue                                                                                             | ADAAG Specification |                                                                                                                                                                                                                                                                                               | Priority Ranking and<br>Justification                               | Improvement Cost | Funding Source                       | Finalized<br>Correction                 | Anticipated Date of<br>Completion | Date of Completion |
| 1. Parking                                         | 1     | No "Van Accessible" sign at van accessible parking space. No enforcement procedure for accessible parking    |                     | ADAAG requires accessible parking spaces to be located in each parking lot. Accessible parking spaces are required to have upright signage that includes the symbol of a accessibility and van accessible signage where required. Add one "Van Accessible" sign. Enforce parking regulations. | L: Space is adequate for vans, just no sign posted.                 | \$50             | Elkhart<br>County<br>General<br>Fund | Van<br>accessible<br>sign<br>installed. |                                   | Jul-14             |
| 2. Main work<br>area                               |       | Aisles and pathways to materials and services do not meet the minimum required width. Aisles are 35 in wide. | 1                   | ADAAG requires the minimum clear width for single wheel chair passage to be 32 in at a point and 36 in continuously. Move desks and furniture to configure a wider space for accessibility.                                                                                                   | H: This can be completed with minimal effort and cost.              | \$100            | Elkhart<br>County<br>General<br>Fund | Reconfigur<br>ed<br>furniture           |                                   | Jul-05             |
| 3. Signage for goods and services, entire building |       | There are no signs in the building.                                                                          |                     | ADAAG requires signage to be mounted 60" from the floor, on the wall adjacent to latch side of door, to have raised characters and Braille text. Signs are not necessary at this location. A staff member would guide the public during a visit to the office.                                | This is not a requirement. No action is needed, but may be helpful. |                  |                                      |                                         |                                   |                    |
| 4. Rest Rooms                                      | 3     | There is no signage provided for the rest room.                                                              |                     |                                                                                                                                                                                                                                                                                               | This is not a requirement. No action is needed, but may be helpful. |                  |                                      |                                         |                                   |                    |

01. Parks Dept Parking Lot

03. Parks Dept Rest Room

04. Parks Dept Rest Room (2)